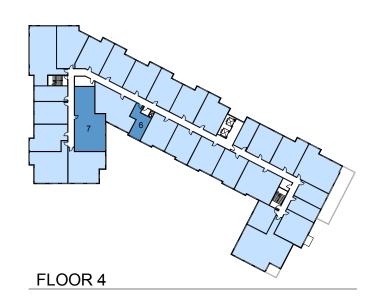

| RM#<br>1<br>2<br>3<br>4<br>5<br>6<br>7<br>8<br>9<br>10                                | Room Type<br>1 Bedroom<br>2 Bedroom<br>3 Bedroom<br>3 Bedroom<br>1 Bedroom<br>3 Bedroom<br>3 Bedroom<br>3 Bedroom<br>3 Bedroom |
|---------------------------------------------------------------------------------------|--------------------------------------------------------------------------------------------------------------------------------|
| 10 Units                                                                              |                                                                                                                                |
| 2 - Studio Units<br>2 - 1 Bedroom Units<br>2 - 2 Bedroom Units<br>4 - 3 Bedroom Units |                                                                                                                                |
|                                                                                       |                                                                                                                                |

Note: IZ unit mix and locations are for illustrative purposes and are subject to change based on final total unit mix and configurations.

FLOOR 7

FLOOR 6

FLOOR 3

**1401 PENNSYLVANIA** 

## APPROXIMATE IZ UNIT LOCATIONS

Capitol Hill, Washington, D.C.

1/14/2016

t of Columbia Distri CASE NO.15-12 EXHIBIT NO.16C