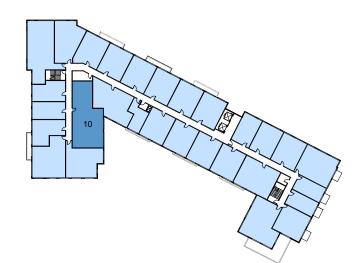

| RM#<br>1<br>2<br>3<br>4<br>5<br>6<br>7<br>8<br>9<br>10                                | Room Type<br>1 Bedroom<br>2 Bedroom<br>3 Bedroom<br>3 Bedroom<br>1 Bedroom<br>3 Bedroom<br>3 Bedroom<br>3 Bedroom<br>3 Bedroom |
|---------------------------------------------------------------------------------------|--------------------------------------------------------------------------------------------------------------------------------|
| 10 Units                                                                              |                                                                                                                                |
| 2 - Studio Units<br>2 - 1 Bedroom Units<br>2 - 2 Bedroom Units<br>4 - 3 Bedroom Units |                                                                                                                                |
|                                                                                       |                                                                                                                                |

Note: IZ unit mix and locations are for illustrative purposes and are subject to change based on final total unit mix and configurations.

FLOOR 7

FLOOR 6

FLOOR 3

**1401 PENNSYLVANIA** 

## APPROXIMATE IZ UNIT LOCATIONS

Capitol Hill, Washington, D.C.

1/14/2016

t of Columbia Distri CASE NO.15-12 EXHIBIT NO.16C