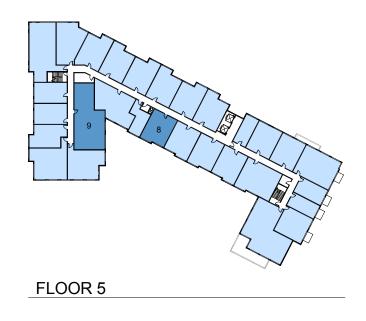

| RM#<br>1<br>2<br>3<br>4<br>5<br>6<br>7<br>8<br>9<br>10                                | Room Type<br>1 Bedroom<br>2 Bedroom<br>3 Bedroom<br>3 Bedroom<br>1 Bedroom<br>3 Bedroom<br>3 Bedroom<br>3 Bedroom<br>3 Bedroom |
|---------------------------------------------------------------------------------------|--------------------------------------------------------------------------------------------------------------------------------|
| 10 Units                                                                              |                                                                                                                                |
| 2 - Studio Units<br>2 - 1 Bedroom Units<br>2 - 2 Bedroom Units<br>4 - 3 Bedroom Units |                                                                                                                                |
|                                                                                       |                                                                                                                                |

Note: IZ unit mix and locations are for illustrative purposes and are subject to change based on final total unit mix and configurations.

FLOOR 7

FLOOR 6

FLOOR 3

**1401 PENNSYLVANIA** 

## APPROXIMATE IZ UNIT LOCATIONS

Capitol Hill, Washington, D.C.

1/14/2016

t of Columbia Distri CASE NO.15-12 EXHIBIT NO.16C